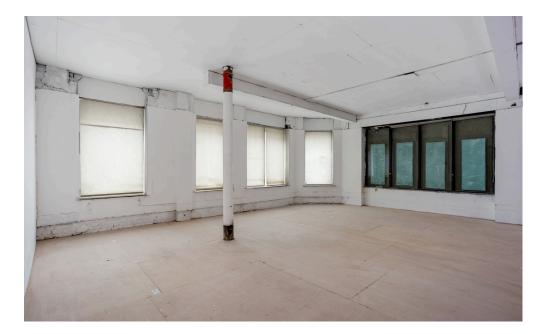

## DESCRIPTION

The property occupies one of the most prominent corner locations on Fulham Palace Road and is arranged over the ground and basement floors.

The unit is located on a busy high street and benefits from return frontage. There is a front terrace area, previously used for seating but suitable for variety of uses.

## SPECIFICATION

- Prominent fronted unit
- Excellent location
- 5kNm floor loading capacity

#### FLOOR AREAS

| Suite              | sq ft          | sq m       |
|--------------------|----------------|------------|
| Ground<br>Basement | 2,630<br>2,625 | 244<br>243 |
| Total              | 5,255          | 488        |