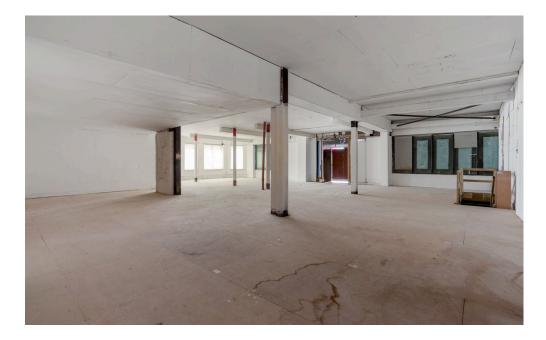

## DESCRIPTION

The property occupies one of the most prominent corner locations on Fulham Palace Road and is arranged over the ground and basement floors.

The unit is located on a busy high street and benefits from return frontage. There is a front terrace area, previously used for seating but suitable for variety of uses.

## SPECIFICATION

- Prominent fronted unit
- Excellent location
- 5kNm floor loading capacity

#### FLOOR AREAS

| Suite              | sq ft          | sq m       |
|--------------------|----------------|------------|
| Ground<br>Basement | 2,630<br>2,625 | 244<br>243 |
| Total              | 5,255          | 488        |