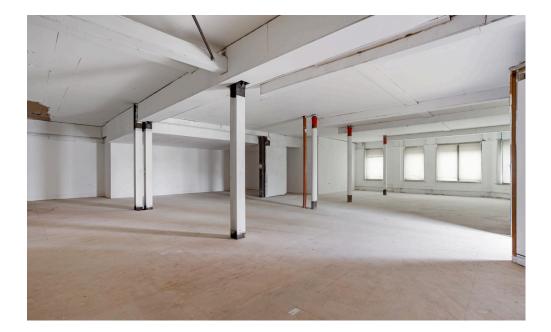

## DESCRIPTION

The property occupies one of the most prominent corner locations on Fulham Palace Road and is arranged over the ground and basement floors.

The unit is located on a busy high street and benefits from return frontage. There is a front terrace area, previously used for seating but suitable for variety of uses.

## SPECIFICATION

- Prominent fronted unit
- Excellent location
- 5kNm floor loading capacity

#### FLOOR AREAS

| Suite              | sq ft          | sq m       |
|--------------------|----------------|------------|
| Ground<br>Basement | 2,630<br>2,625 | 244<br>243 |
| Total              | 5,255          | 488        |