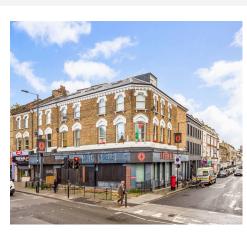

# 175-177 FULHAM PALACE ROAD

FULHAM, W6 8QT

PROMINENT CORNER SITE TO LET

5,255 SQ FT

## DESCRIPTION

The property occupies one of the most prominent corner locations on Fulham Palace Road and is arranged over the ground and basement floors.

The unit is located on a busy high street and benefits from return frontage. There is a front terrace area, previously used for seating but suitable for variety of uses.