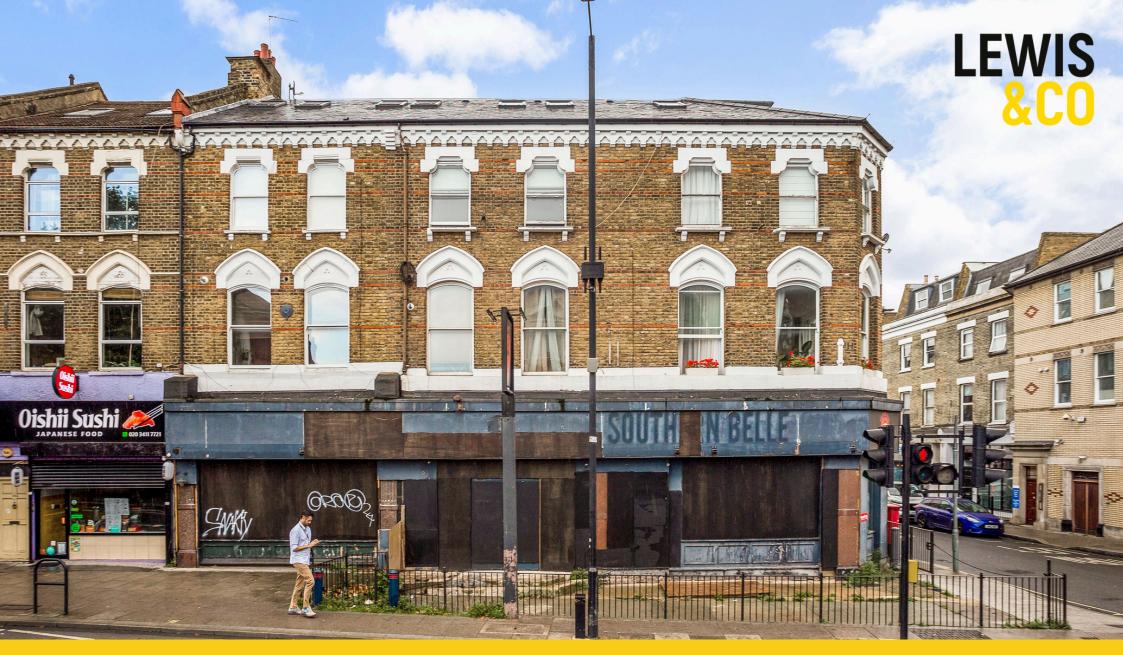

# 175-177 FULHAM PALACE ROAD

FULHAM, W6 8QT

PROMINENT CORNER SITE TO LET

5,255 SQ FT

## DESCRIPTION

The property occupies one of the most prominent corner locations on Fulham Palace Road and is arranged over the ground and basement floors.

The unit is located on a busy high street and benefits from return frontage. There is a front terrace area, previously used for seating but suitable for variety of uses.

The property is situated on the east side of Fulham Palace Road, at the junction with Greyhound Road in close proximity to both Hammersmith and Barons Court Tube Stations.

Nearby occupiers include Tesco, Sainsbury's, Boots, Pizza Express, The River Café, Little Waitrose, Pret a Manger and Caffe Nero.