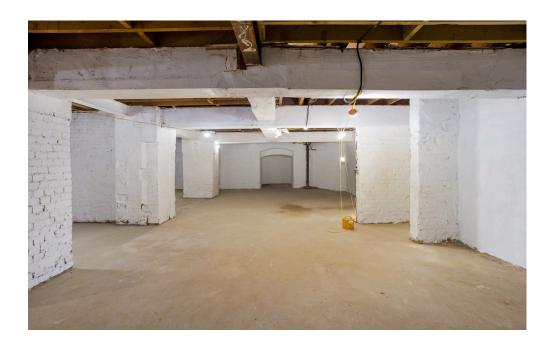

## DESCRIPTION

The property occupies one of the most prominent corner locations on Fulham Palace Road and is arranged over the ground and basement floors.

The unit is located on a busy high street and benefits from return frontage. There is a front terrace area, previously used for seating but suitable for variety of uses.

#### FLOOR AREAS

| Suite              | sq ft          | sq m       |
|--------------------|----------------|------------|
| Ground<br>Basement | 2,630<br>2,625 | 244<br>243 |
| Total              | 5,255          | 488        |