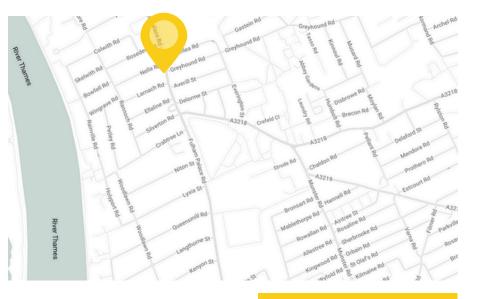

## LOCATION

Fulham is an affluent area of the London Borough of Hammersmith and Fulham in South West London. It lies on the north bank of the River Thames, between Hammersmith and Kensington and Chelsea.

The property is situated on the east side of Fulham Palace Road, at the junction with Greyhound Road in close proximity to both Hammersmith and Barons Court Tube Stations.

Nearby occupiers include Tesco, Sainsbury's, Boots, Pizza Express, The River Café, Little Waitrose, Pret a Manger and Caffe Nero.