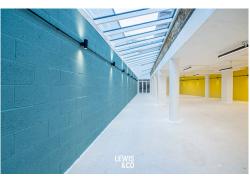

# DESCRIPTION

The subject property is situated in a new build mixed-use development at Oak Mews, Kingston.

Oak Mews offers ground floor, open plan office accommodation with potential for a wide variety of alternative employment uses including sales, Medical Clinic, light assembly and storage, subject to planning permission. Available as a whole or can be split into three individual units.

## SPECIFICATION

- Private courtyard
- Good eaves height
- x2 on site car spaces
- Open plan layout