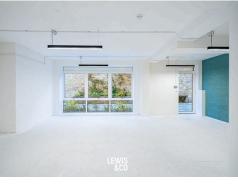

# DESCRIPTION

The subject property is situated in a new build mixed-use development at Oak Mews, Kingston.

Oak Mews offers ground floor, open plan office accommodation with potential for a wide variety of alternative employment uses including sales, Medical Clinic, light assembly and storage, subject to planning permission. Available as a whole or can be split into three individual units.

## SPECIFICATION

- Private courtyard
- Good eaves height
- x2 on site car spaces
- Open plan layout