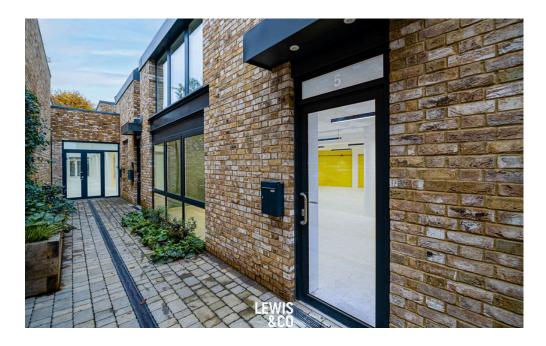

# DESCRIPTION

The subject property is situated in a new build mixed-use development at Oak Mews, Kingston.

Oak Mews offers ground floor, open plan office accommodation with potential for a wide variety of alternative employment uses including sales, Medical Clinic, light assembly and storage, subject to planning permission. Available as a whole or can be split into three individual units.

## SPECIFICATION

- Private courtyard
- Good eaves height
- x2 on site car spaces
- Open plan layout