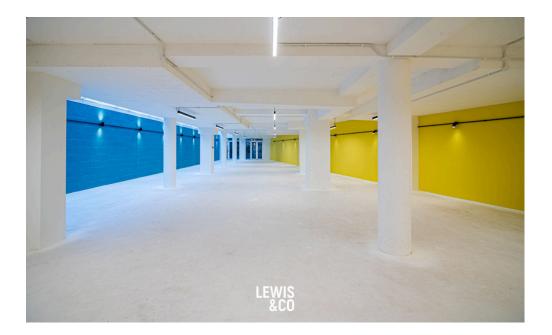

# DESCRIPTION

The subject property is situated in a new build mixed-use development at Oak Mews, Kingston.

Oak Mews offers ground floor, open plan office accommodation with potential for a wide variety of alternative employment uses including sales, Medical Clinic, light assembly and storage, subject to planning permission. Available as a whole or can be split into three individual units.

## SPECIFICATION

- Private courtyard
- Good eaves height
- x2 on site car spaces
- Open plan layout

### FLOOR AREAS

| Ground | 1,184-5,134       | 110-477      |
|--------|-------------------|--------------|
| Total  | 1,184-5,134 sq ft | 110-477 sq m |