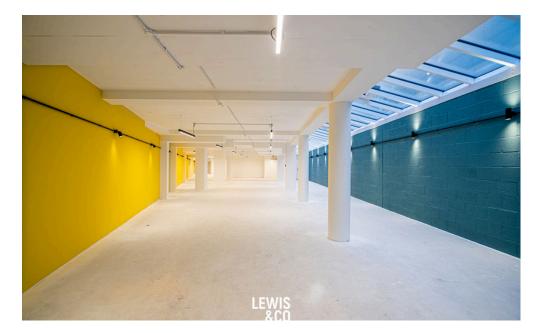

# DESCRIPTION

The subject property is situated in a new build mixed-use development at Oak Mews, Kingston.

Oak Mews offers ground floor, open plan office accommodation with potential for a wide variety of alternative employment uses including sales, Medical Clinic, light assembly and storage, subject to planning permission. Available as a whole or can be split into three individual units.

## SPECIFICATION

- Private courtyard
- Good eaves height
- x2 on site car spaces
- Open plan layout

### FLOOR AREAS

| Ground | 1,184-5,134       | 110-477      |
|--------|-------------------|--------------|
| Total  | 1,184-5,134 sq ft | 110-477 sq m |