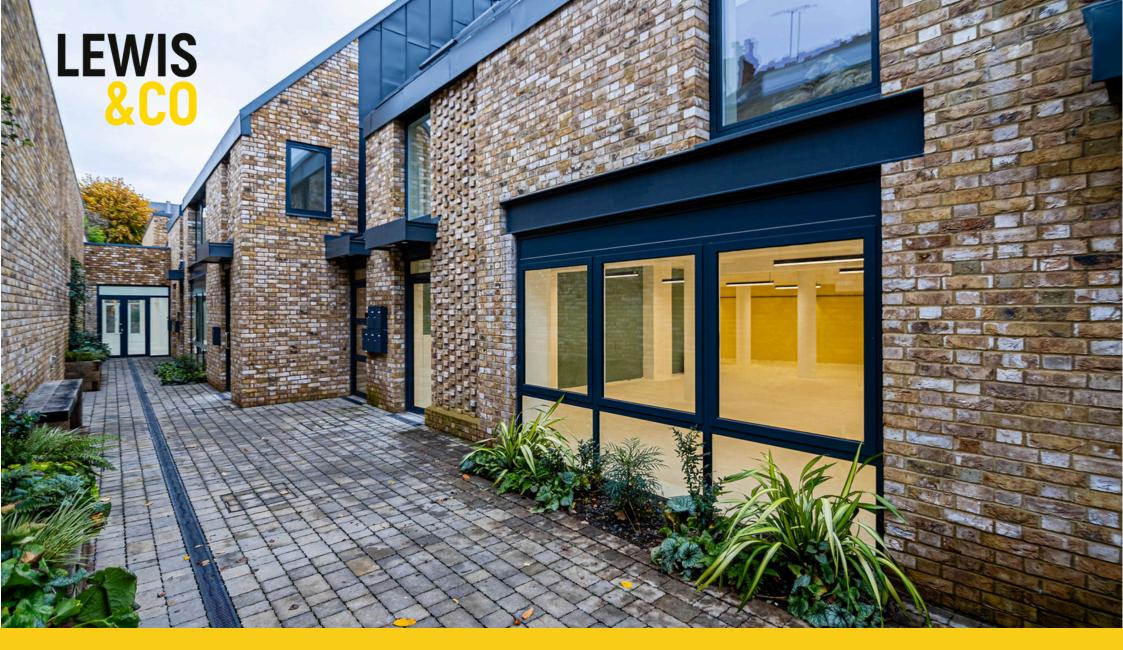

# DESCRIPTION

The subject property is situated in a new build mixed-use development at Oak Mews, Kingston.

Oak Mews offers ground floor, open plan office accommodation with potential for a wide variety of alternative employment uses including sales, Medical Clinic, light assembly and storage, subject to planning permission. Available as a whole or can be split into three individual units.

## SPECIFICATION

- Private courtyard
- Good eaves height
- x2 on site car spaces
- Open plan layout