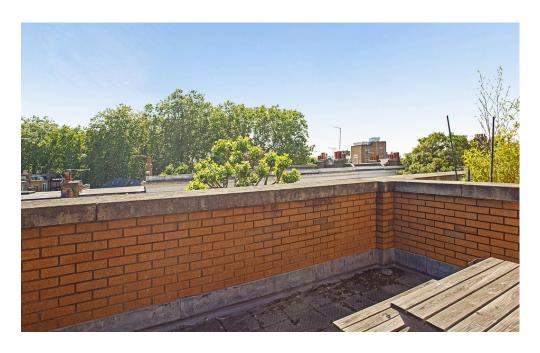

# DESCRIPTION

The property comprises 3 self-contained office suites located on the ground, second and third floors.

The second floor suite has recently been refurbished with the other two suites due to be refurbished. Each suite benefits from WCs and the third floor from a private roof terrace.

#### SPECIFICATION

- Private roof terrace on third floor
- Newly refurbished second floor suite
- Open plan layout
- Excellent location