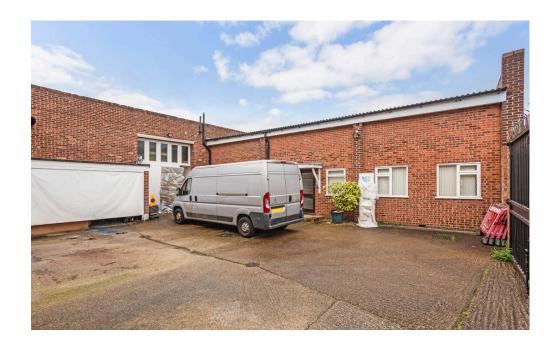

## DESCRIPTION

The available property is mid terrace and is constructed with brick walls and a metal truss frame roof with a solid concrete floor. There are 5 off street parking spaces to the front of the property plus loading door space.

On the ground floor there is a main office room, separate kitchenette, WC's and warehouse space.

Video Tour:

https://vimeo.com/926351097/09ce14185b?share=copy

The property is located within Earlsfield, an affluent area in the South–West London borough of Wandsworth which forms one of the Inner London Boroughs. Wandsworth is located within Zones 2 & 3 and the property's Inner London location provides excellent connectivity to and from Central London, Greater London and the surrounding area.