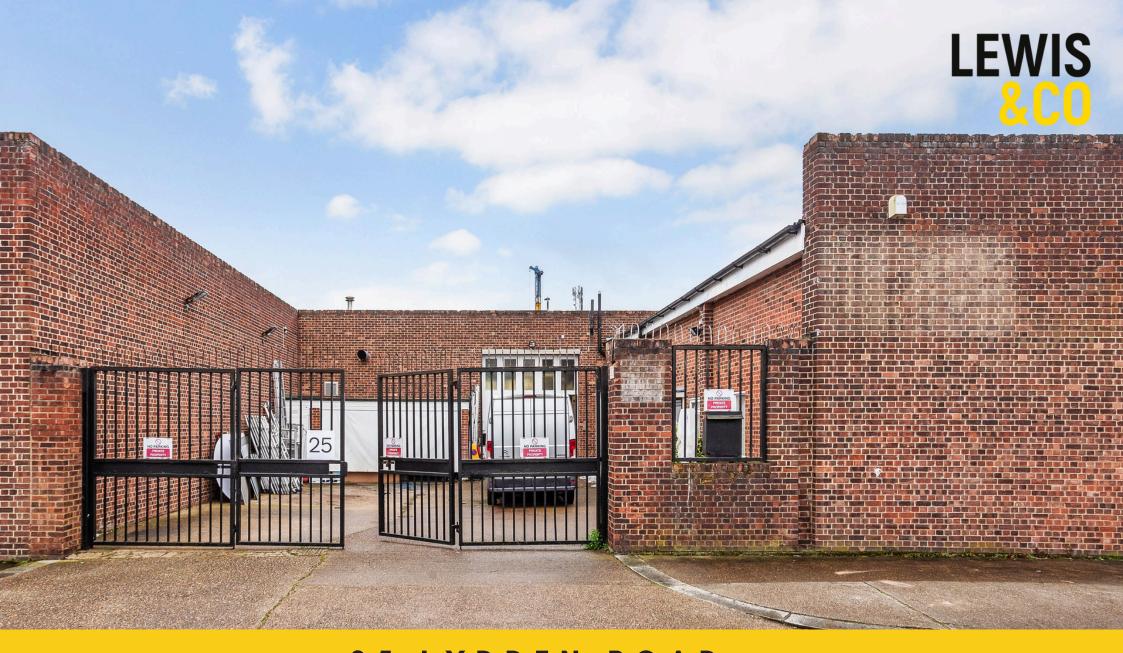

# 25 LYDDEN ROAD

EARLSFIELD, SW18 4LT

WAREHOUSE UNIT FOR SALE 4,068 SQ FT (378 SQ M)

# 25 LYDDEN ROAD

EARLSFIELD, SW18 4LT

## DESCRIPTION

The available property is mid terrace and is constructed with brick walls and a metal truss frame roof with a solid concrete floor. There are 5 off street parking spaces to the front of the property plus loading door space.