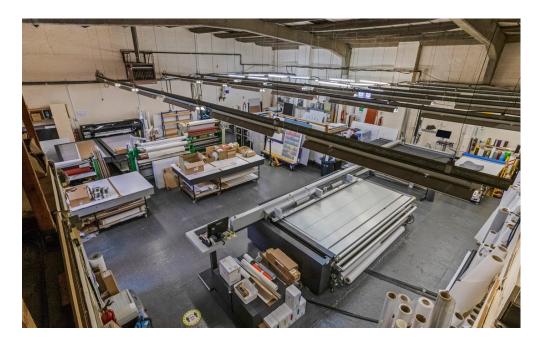

## DESCRIPTION

The available property is mid terrace and is constructed with brick walls and a metal truss frame roof with a solid concrete floor. There are 5 off street parking spaces to the front of the property plus loading door space.

#### SPECIFICATION

- Good eaves height
- Loading
- Car parking
- Office space