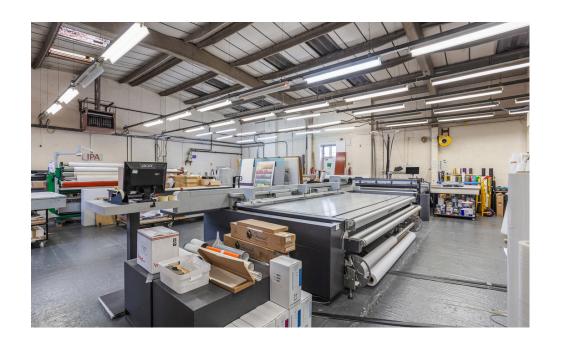

## DESCRIPTION

The available property is mid terrace and is constructed with brick walls and a metal truss frame roof with a solid concrete floor. There are 5 off street parking spaces to the front of the property plus loading door space.

On the ground floor there is a main office room, separate kitchenette, WC's and warehouse space.

Video Tour:

https://vimeo.com/926351097/09ce14185b?share=copy

The property is located within Earlsfield, an affluent area in the South–West London borough of Wandsworth which forms one of the Inner London Boroughs. Wandsworth is located within Zones 2 & 3 and the property's Inner London location provides excellent connectivity to and from Central London, Greater London and the surrounding area.