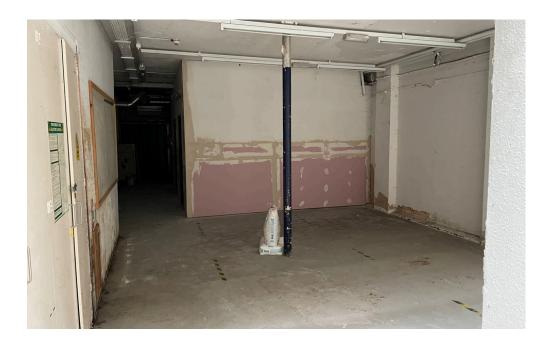

## DESCRIPTION

The available property is a prime E class unit arranged over the ground and basement floors.

The property is due to be refurbished and benefits from a goods lift, kitchenette, WC and large roadside frontage.

The local area benefits from a wide range of amenities such as Waitrose, Nando's, Starbucks and multiple other local shops and restaurants. SPECIFICATION

- Prominent frontage
- Open plan layout
- Due to be refurbished
- Prime location
- Goods lift