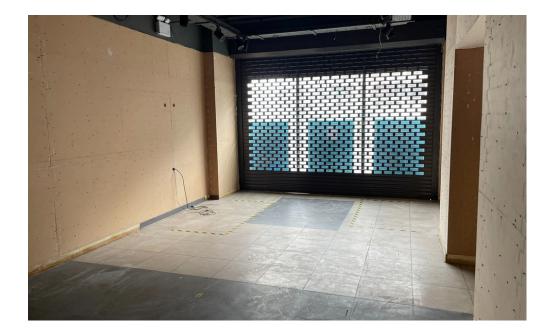

## DESCRIPTION

The available property is a prime E class unit arranged over the ground and basement floors.

The property is due to be refurbished and benefits from a goods lift, kitchenette, WC and large roadside frontage.

The local area benefits from a wide range of amenities such as Waitrose, Nando's, Starbucks and multiple other local shops and restaurants. SPECIFICATION

- Prominent frontage
- Open plan layout
- Due to be refurbished
- Prime location
- Goods lift