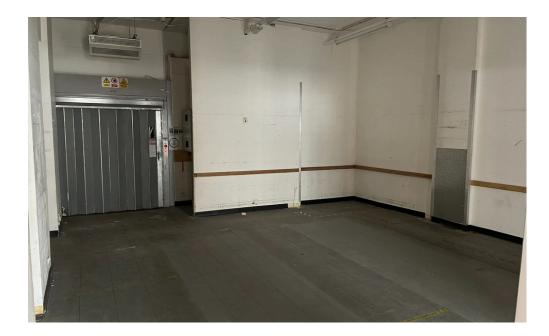

## DESCRIPTION

The available property is a prime E class unit arranged over the ground and basement floors.

The property is due to be refurbished and benefits from a goods lift, kitchenette, WC and large roadside frontage.

The local area benefits from a wide range of amenities such as Waitrose, Nando's, Starbucks and multiple other local shops and restaurants. SPECIFICATION

- Prominent frontage
- Open plan layout
- Due to be refurbished
- Prime location
- Goods lift