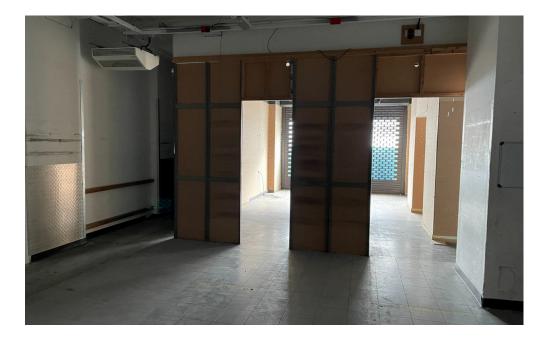

## DESCRIPTION

The available property is a prime E class unit arranged over the ground and basement floors.

The property is due to be refurbished and benefits from a goods lift, kitchenette, WC and large roadside frontage.

The local area benefits from a wide range of amenities such as Waitrose, Nando's, Starbucks and multiple other local shops and restaurants. SPECIFICATION

- Prominent frontage
- Open plan layout
- Due to be refurbished
- Prime location
- Goods lift