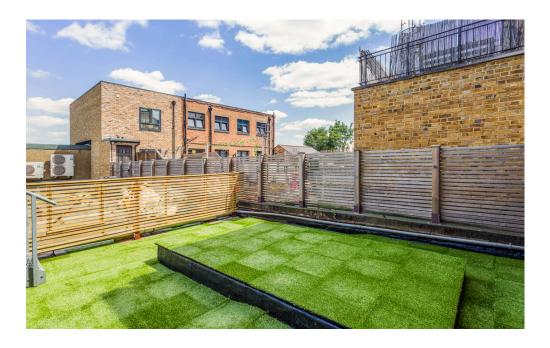

## DESCRIPTION

The property comprises a newly refurbished first floor open plan office accessible directly from The Broadway, Wimbledon. The office contains a new shower, WC,s kitchenette/breakout area and a roof terrace.

#### SPECIFICATION

- Newly refurbished
- Air conditioning
- Kitchenette
- Open plan
- Roof terrace
- Shower