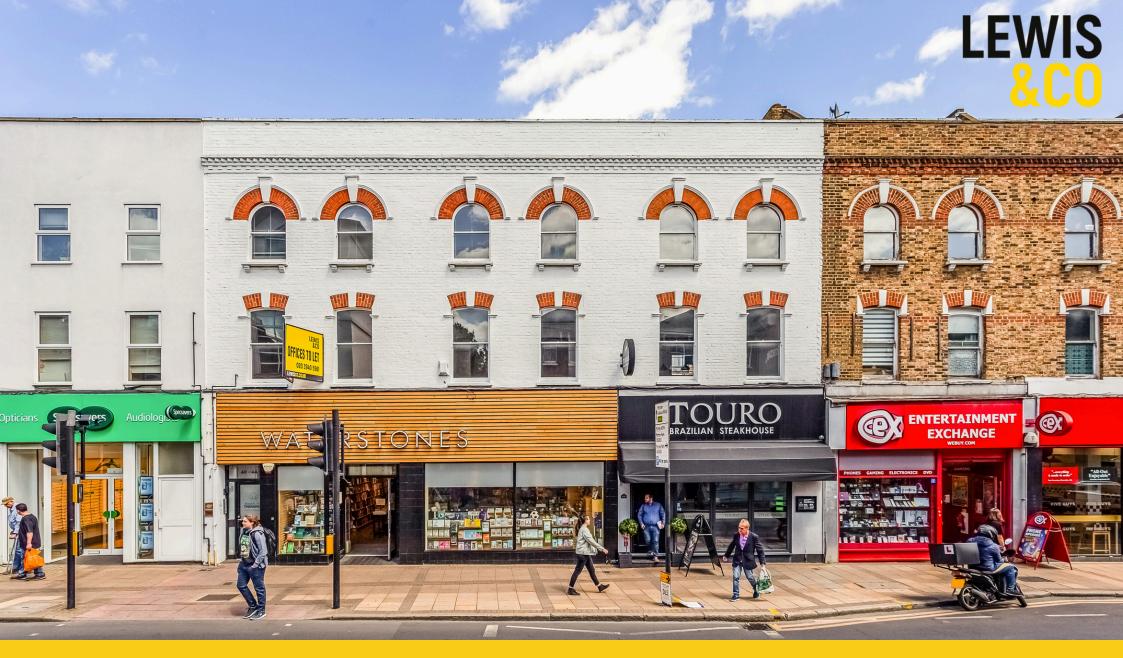

## 40-44 THE BROADWAY

WIMBLEDON SW19 1RQ

OFFICE SPACE TO LET 1,126 SQ FT (104 SQ M)

## DESCRIPTION

The property comprises a newly refurbished first floor open plan office accessible directly from The Broadway, Wimbledon. The office contains a new shower, WC,s kitchenette/breakout area and a roof terrace.