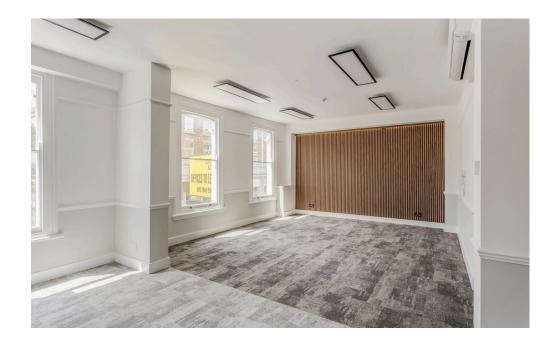

## DESCRIPTION

The property comprises a newly refurbished first floor open plan office accessible directly from The Broadway, Wimbledon. The office contains a new shower, WC,s kitchenette/breakout area and a roof terrace.

#### SPECIFICATION

- Newly refurbished
- Air conditioning
- Kitchenette
- Open plan
- Roof terrace
- Shower