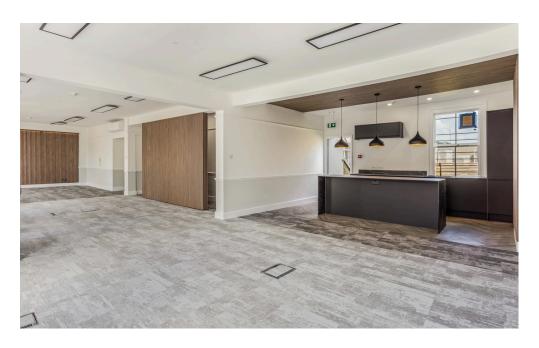

## DESCRIPTION

The property comprises a newly refurbished first floor open plan office accessible directly from The Broadway, Wimbledon. The office contains a new shower, WC,s kitchenette/breakout area and a roof terrace.

#### SPECIFICATION

- Newly refurbished
- Air conditioning
- Kitchenette
- Open plan
- Roof terrace
- Shower