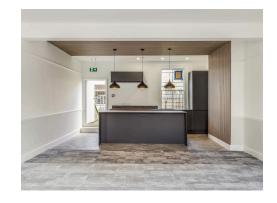

## DESCRIPTION

The property comprises a newly refurbished first floor open plan office accessible directly from The Broadway, Wimbledon. The office contains a new shower, WC,s kitchenette/breakout area and a roof terrace.

#### SPECIFICATION

- Newly refurbished
- Air conditioning
- Kitchenette
- Open plan
- Roof terrace
- Shower