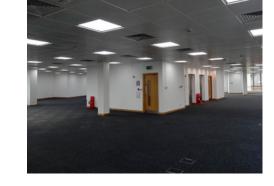

The premises benefits from open plan office accommodation with natural light throughout, air conditioning, LED lights, WCs, shower rooms, two access lifts. The unit further benefits from one secure parking space and bike storage.

# **SPECIFICATION**

- Open plan office accommodation
- Air conditioning
- Secure onsite parking
- Lift access
- Bike storage
- Shower room